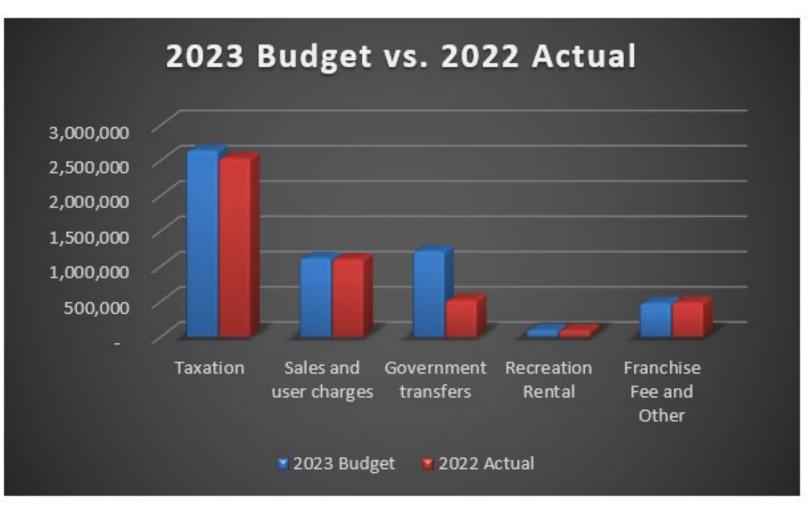

## PART II – REVENUE & EXPENSE

|             |                                                          | \$                                                                             | %                                                                                                                                           |
|-------------|----------------------------------------------------------|--------------------------------------------------------------------------------|---------------------------------------------------------------------------------------------------------------------------------------------|
| 2023 Budget | 2022 Actual                                              | Change                                                                         | Change                                                                                                                                      |
| 2,637,339   | 2,529,584                                                | 107,754                                                                        | 4.3%                                                                                                                                        |
| 1,109,687   | 1,096,435                                                | 13,252                                                                         | 1.2%                                                                                                                                        |
| 1,210,089   | 517,079                                                  | 693,010                                                                        | 134.0%                                                                                                                                      |
| 90,432      | 88,124                                                   | 2,308                                                                          | 2.6%                                                                                                                                        |
| 472,840     | 485,772                                                  | (12,931)                                                                       | -2.7%                                                                                                                                       |
| 5,520,386   | 4,716,993                                                | 803,393                                                                        | 17.0%                                                                                                                                       |
|             | 2,637,339<br>1,109,687<br>1,210,089<br>90,432<br>472,840 | 2,637,3392,529,5841,109,6871,096,4351,210,089517,07990,43288,124472,840485,772 | 2023 Budget2022 ActualChange2,637,3392,529,584107,7541,109,6871,096,43513,2521,210,089517,079693,01090,43288,1242,308472,840485,772(12,931) |