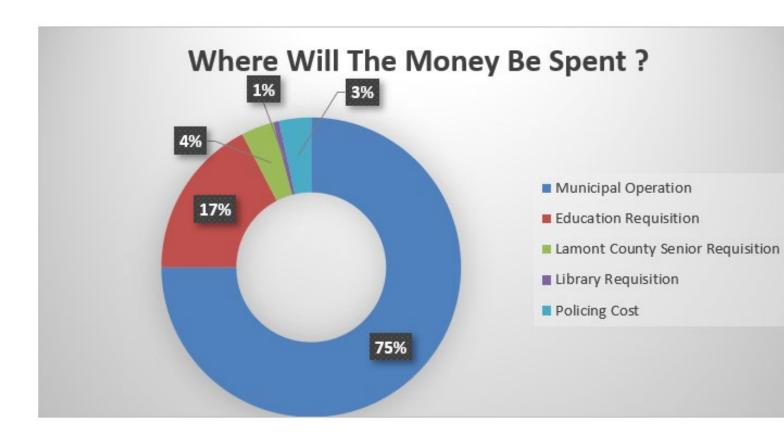

| <b>Taxation vs Requisition (Fees)</b> | 2023 Budget |
|---------------------------------------|-------------|
| Municipal Operation                   | 1,936,352   |
| Education Requisition                 | 449,042     |
| Lamont County Senior Requisition      | 91,135      |
| Library Requisition                   | 15,765      |
| Policing Cost                         | 89,781      |
| Total                                 | 2,566,309   |