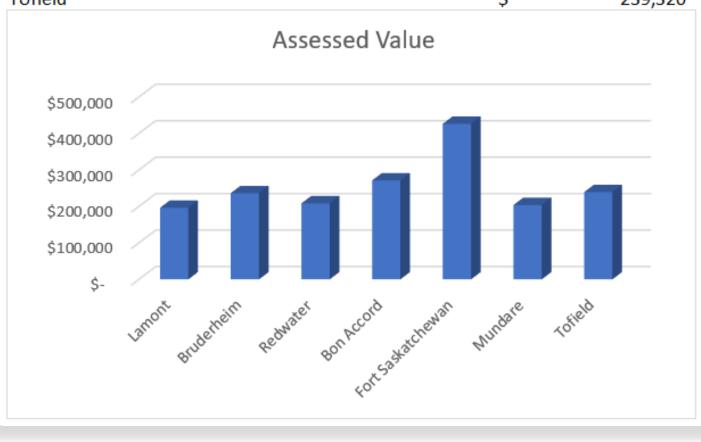

## Part IV– 2022 Residential Mill Rates Comparison

| Average Single Family Dwelling Assessment | Assessed Value |         |  |
|-------------------------------------------|----------------|---------|--|
| Lamont                                    | \$             | 196,430 |  |
| Bruderheim                                | \$             | 236,500 |  |
| Redwater                                  | \$             | 208,500 |  |
| Bon Accord                                | \$             | 271,400 |  |
| Fort Saskatchewan                         | \$             | 426,600 |  |
| Mundare                                   | \$             | 203,900 |  |
| Tofield                                   | \$             | 239,320 |  |