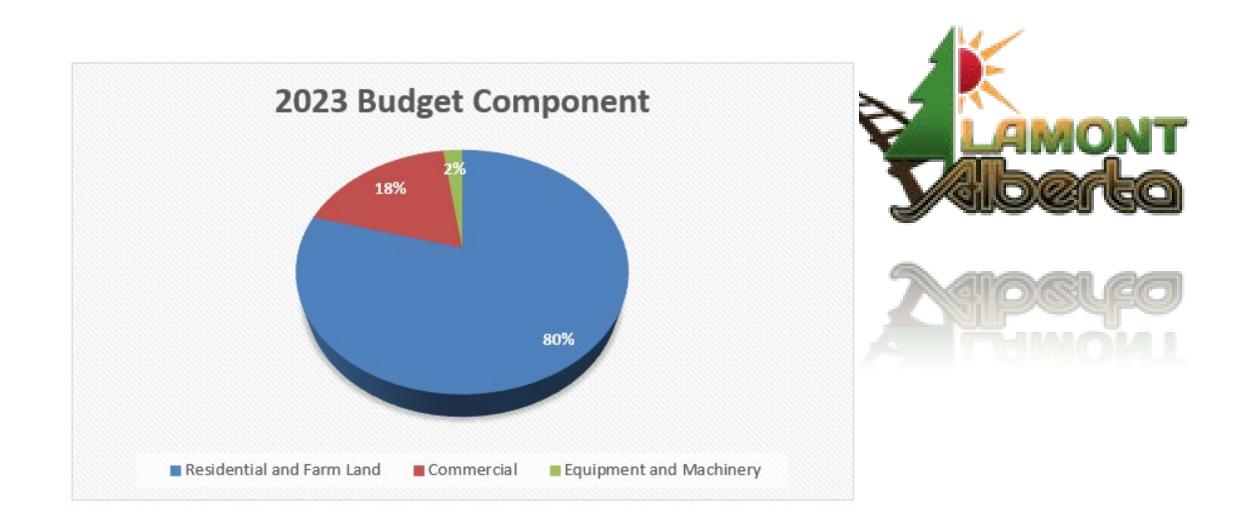

Note: Taxation amount here also include Penalties and cost recovery

|                           | 2023      | 2022      | \$      | %      |
|---------------------------|-----------|-----------|---------|--------|
| Taxation                  | Budget    | Actual    | Change  | Change |
| Residential and Farm Land | 2,038,172 | 1,956,311 | 81,861  | 4.18%  |
| Commercial                | 470,488   | 453,541   | 16,946  | 3.74%  |
| Equipment and Machinery   | 57,650    | 51,764    | 5,886   | 11.37% |
| Total                     | 2,566,309 | 2,461,616 | 104,693 | 4.25%  |