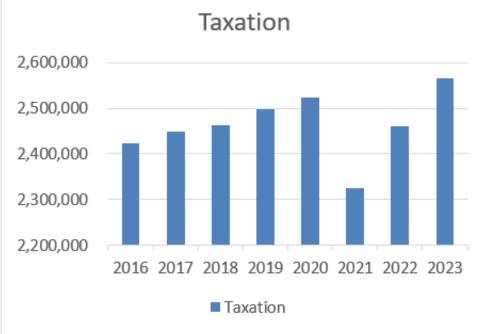

### **HISTORICAL TAXATION REVENUES**

| Year | Taxation  | \$ Change | % Change |
|------|-----------|-----------|----------|
| 2016 | 2,423,218 | 134,807   | 5.9%     |
| 2017 | 2,448,979 | 25,761    | 1.1%     |
| 2018 | 2,464,087 | 15,107    | 0.6%     |
| 2019 | 2,497,779 | 33,692    | 1.4%     |
| 2020 | 2,523,509 | 25,730    | 1.0%     |
| 2021 | 2,325,561 | (197,947) | -7.8%    |
| 2022 | 2,461,616 | 136,055   | 5.9%     |
| 2023 | 2,566,308 | 104,692   | 4.25%    |