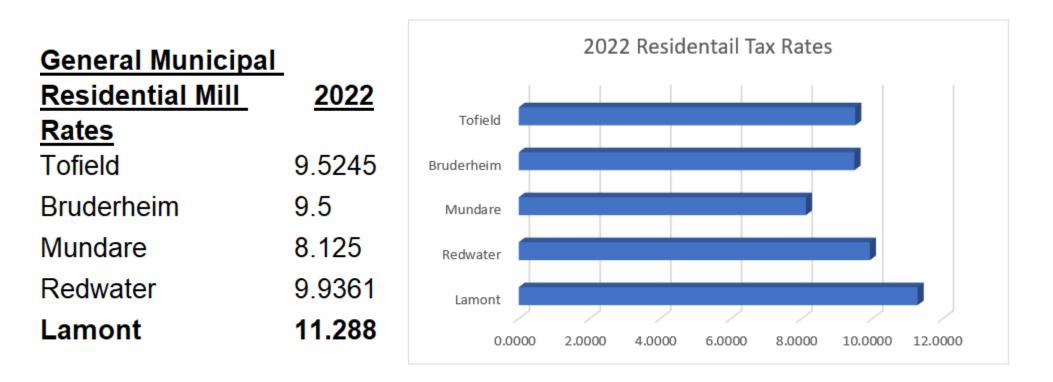

#### **Actual Municipal Tax Comparison**

| <u>2022</u> |                                                                 | <u>rage</u><br>essment                                                                                                       | <u>Actua</u><br>Amou                                                                                 |                                                                                                                                                                                                                                                                                                                                                                    |                                                                                                                                                       |                                                                                                                                                                                                                                                                                                                                                                                                               | Anal                                                                                                                                                                                                                                                                                                                | ysis                                                                                                                                                                                                                                                                                                                | 1                                                                                                                                                                                                                                                                                                                   |                                                                                                                                                                                                                                                                                                                     |                                                                                                                                                                                                                                                                                                                     |
|-------------|-----------------------------------------------------------------|------------------------------------------------------------------------------------------------------------------------------|------------------------------------------------------------------------------------------------------|--------------------------------------------------------------------------------------------------------------------------------------------------------------------------------------------------------------------------------------------------------------------------------------------------------------------------------------------------------------------|-------------------------------------------------------------------------------------------------------------------------------------------------------|---------------------------------------------------------------------------------------------------------------------------------------------------------------------------------------------------------------------------------------------------------------------------------------------------------------------------------------------------------------------------------------------------------------|---------------------------------------------------------------------------------------------------------------------------------------------------------------------------------------------------------------------------------------------------------------------------------------------------------------------|---------------------------------------------------------------------------------------------------------------------------------------------------------------------------------------------------------------------------------------------------------------------------------------------------------------------|---------------------------------------------------------------------------------------------------------------------------------------------------------------------------------------------------------------------------------------------------------------------------------------------------------------------|---------------------------------------------------------------------------------------------------------------------------------------------------------------------------------------------------------------------------------------------------------------------------------------------------------------------|---------------------------------------------------------------------------------------------------------------------------------------------------------------------------------------------------------------------------------------------------------------------------------------------------------------------|
| 8.1250      | \$                                                              | 203,900                                                                                                                      | \$                                                                                                   | 1,657                                                                                                                                                                                                                                                                                                                                                              | Mundare                                                                                                                                               |                                                                                                                                                                                                                                                                                                                                                                                                               |                                                                                                                                                                                                                                                                                                                     |                                                                                                                                                                                                                                                                                                                     |                                                                                                                                                                                                                                                                                                                     |                                                                                                                                                                                                                                                                                                                     |                                                                                                                                                                                                                                                                                                                     |
| 9.9361      | \$                                                              | 208,500                                                                                                                      | \$                                                                                                   | 2,072                                                                                                                                                                                                                                                                                                                                                              | Redwater                                                                                                                                              |                                                                                                                                                                                                                                                                                                                                                                                                               |                                                                                                                                                                                                                                                                                                                     |                                                                                                                                                                                                                                                                                                                     |                                                                                                                                                                                                                                                                                                                     | .                                                                                                                                                                                                                                                                                                                   |                                                                                                                                                                                                                                                                                                                     |
| 11.2875     | \$                                                              | 196,430                                                                                                                      | \$                                                                                                   | 2,217                                                                                                                                                                                                                                                                                                                                                              | Lamont                                                                                                                                                |                                                                                                                                                                                                                                                                                                                                                                                                               |                                                                                                                                                                                                                                                                                                                     |                                                                                                                                                                                                                                                                                                                     |                                                                                                                                                                                                                                                                                                                     |                                                                                                                                                                                                                                                                                                                     |                                                                                                                                                                                                                                                                                                                     |
| 9.5000      | \$                                                              | 236,500                                                                                                                      | \$                                                                                                   | 2,247                                                                                                                                                                                                                                                                                                                                                              |                                                                                                                                                       |                                                                                                                                                                                                                                                                                                                                                                                                               |                                                                                                                                                                                                                                                                                                                     |                                                                                                                                                                                                                                                                                                                     |                                                                                                                                                                                                                                                                                                                     |                                                                                                                                                                                                                                                                                                                     |                                                                                                                                                                                                                                                                                                                     |
| 9.5245      | \$                                                              | 239,320                                                                                                                      | \$                                                                                                   | 2,279                                                                                                                                                                                                                                                                                                                                                              | Fort Saskatchewan                                                                                                                                     |                                                                                                                                                                                                                                                                                                                                                                                                               |                                                                                                                                                                                                                                                                                                                     |                                                                                                                                                                                                                                                                                                                     |                                                                                                                                                                                                                                                                                                                     |                                                                                                                                                                                                                                                                                                                     |                                                                                                                                                                                                                                                                                                                     |
| 5.4480      | \$                                                              | 426,660                                                                                                                      | \$                                                                                                   | 2,324                                                                                                                                                                                                                                                                                                                                                              | Bon Accord                                                                                                                                            | <u> </u>                                                                                                                                                                                                                                                                                                                                                                                                      | , ,                                                                                                                                                                                                                                                                                                                 |                                                                                                                                                                                                                                                                                                                     |                                                                                                                                                                                                                                                                                                                     |                                                                                                                                                                                                                                                                                                                     |                                                                                                                                                                                                                                                                                                                     |
| 10.3275     | \$                                                              | 271,400                                                                                                                      | \$                                                                                                   | 2,803                                                                                                                                                                                                                                                                                                                                                              | \$                                                                                                                                                    | - \$50                                                                                                                                                                                                                                                                                                                                                                                                        | 0 \$1,000                                                                                                                                                                                                                                                                                                           | \$1,500                                                                                                                                                                                                                                                                                                             | \$2,000                                                                                                                                                                                                                                                                                                             | \$2,500                                                                                                                                                                                                                                                                                                             | \$3,000                                                                                                                                                                                                                                                                                                             |
|             | 3.1250<br>9.9361<br><b>1.2875</b><br>9.5000<br>9.5245<br>5.4480 | Asse         3.1250       \$         3.9361       \$         1.2875       \$         3.5000       \$         3.5245       \$ | Assessment3.1250\$203,9003.9361\$208,5001.2875\$196,4303.5000\$236,5003.5245\$239,3205.4480\$426,660 | Assessment         Amound           3.1250         \$ 203,900         \$           3.1250         \$ 208,500         \$           3.9361         \$ 208,500         \$           1.2875         \$ 196,430         \$           3.5000         \$ 236,500         \$           3.5245         \$ 239,320         \$           3.4480         \$ 426,660         \$ | AssessmentAmounts3.1250\$203,900\$1,6573.9361\$208,500\$2,0721.2875\$196,430\$2,2173.5000\$236,500\$2,2473.5245\$239,320\$2,2795.4480\$426,660\$2,324 | Assessment         Amounts           3.1250         \$ 203,900         \$ 1,657           9.9361         \$ 208,500         \$ 2,072           1.2875         \$ 196,430         \$ 2,217           1.2875         \$ 196,430         \$ 2,247           0.5000         \$ 236,500         \$ 2,247           0.5245         \$ 239,320         \$ 2,279           5.4480         \$ 426,660         \$ 2,324 | Assessment       Amounts         3.1250       \$ 203,900       \$ 1,657         9.9361       \$ 208,500       \$ 2,072         11.2875       \$ 196,430       \$ 2,217         0.5000       \$ 236,500       \$ 2,247         0.5245       \$ 239,320       \$ 2,279         5.4480       \$ 426,660       \$ 2,324 | Assessment       Amounts         3.1250       \$ 203,900       \$ 1,657         9.9361       \$ 208,500       \$ 2,072         11.2875       \$ 196,430       \$ 2,217         9.5000       \$ 236,500       \$ 2,247         9.5245       \$ 239,320       \$ 2,279         5.4480       \$ 426,660       \$ 2,324 | Assessment       Amounts         3.1250       \$ 203,900       \$ 1,657         9.9361       \$ 208,500       \$ 2,072         11.2875       \$ 196,430       \$ 2,217         0.5000       \$ 236,500       \$ 2,247         0.5245       \$ 239,320       \$ 2,279         5.4480       \$ 426,660       \$ 2,324 | Assessment       Amounts         8.1250       \$ 203,900       \$ 1,657         9.9361       \$ 208,500       \$ 2,072         11.2875       \$ 196,430       \$ 2,217         0.5000       \$ 236,500       \$ 2,247         0.5245       \$ 239,320       \$ 2,279         5.4480       \$ 426,660       \$ 2,324 | Assessment       Amounts         8.1250       \$ 203,900       \$ 1,657         9.9361       \$ 208,500       \$ 2,072         11.2875       \$ 196,430       \$ 2,217         0.5000       \$ 236,500       \$ 2,247         0.5245       \$ 239,320       \$ 2,279         5.4480       \$ 426,660       \$ 2,324 |